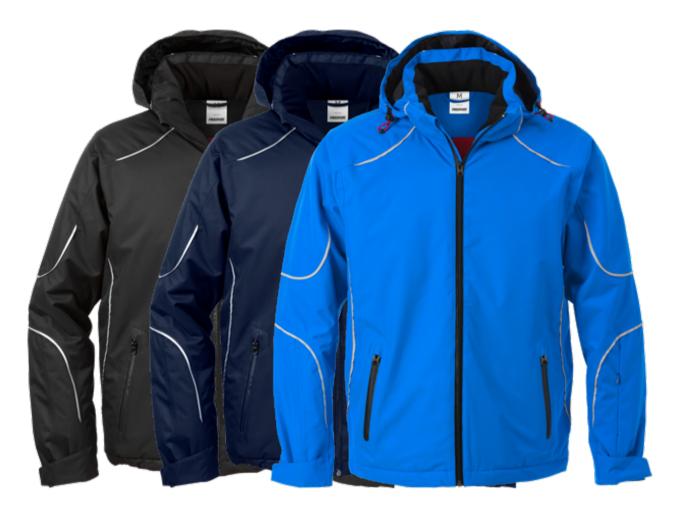

## **ACODE WATERPROOF WINTER JACKET 1407 BPW**

ART. NO: 110148

Breathable, wind and waterproof / Taped seams / Detachable and adjustable hood / Fleece lined collar / Waterproof zip to top of collar / Ventilation openings at armholes with zip / 2 fleece-lined front pockets with waterproof zip / Inside map pocket with zip and earpiece slot / Inside pocket / Sleeve pocket with zip / Adjustable sleeve end / Detachable snow stop inside waist / Adjustable drawstring at hem / Zip in lining for easy embroidery and transfer / Reflective details / Waterpillar of fabric 10.000 mm / OEKO-TEX® certified.

**Material:** 100% polyester.

**Weight:** Outer fabric 155 g/m². Quilted lining body 165 g/m², quilted lining sleeves 115 g/m².

**Color:** F531 Blue, F543 Midnight Blue, F940 Black

Size: S-XS