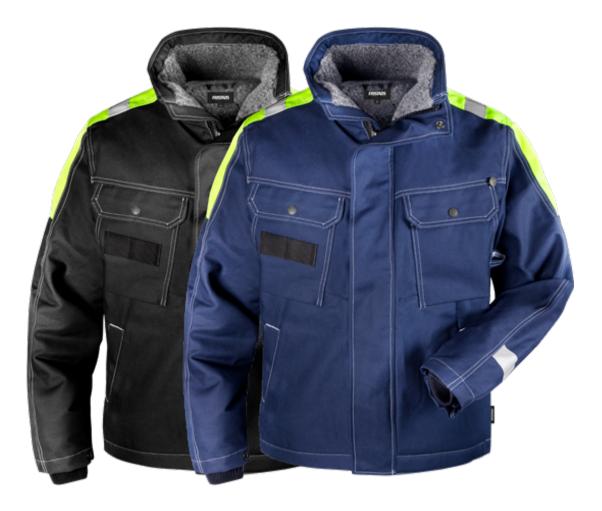

## **COTTON WINTER JACKET 447 FASI**

ART. NO: 113083

Water repellent / Pile fleece lining and quilted lining in sleeves / Front placket opening with zip to top of collar and concealed snap fastening / 2 chest pockets with flap and snap fastening, 1 with tool loops, 1 with button and loop for sheath knife / 2 front pockets with snap fastening / 2 inside pockets with button, 1 with mobile phone pocket with velcro fastening / Zip in lining to make embroidery and transfer easier / Sleeve pockets / Elasticated inner cuff / Adjustable cuffs and hem / Extended back / Reflective tape at shoulders, sleeves and back / Approved according to EN 342 / OEKO-TEX® certified.

Material: Outer fabric in FAS 100% cotton twill, water repellent. Lining in 100% polyester pile

fleece with quilted sleeves.

Weight: Outer fabric 390 g/m<sup>2</sup>, lining 280 g/m<sup>2</sup>.

Color: F541 Dark blue, F940 Black

Size: XS-3XL