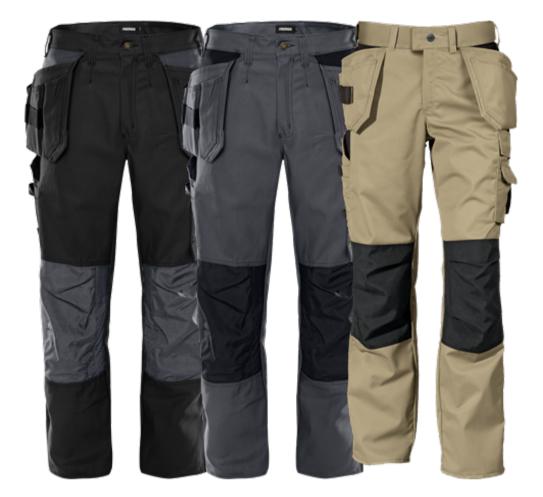

## **CRAFTSMAN TROUSERS 288 PS25**

ART. NO: 100547

Mechanical stretch fabric / 2 tuckable, CORDURA®-reinforced loose-hanging pockets, one with 3 small pockets and tool loops and the other with extra pocket / 2 side pockets / 2 CORDURA®-reinforced back pockets / D-ring / 2 hammer loops / CORDURA®-reinforced folding rule pocket with pen pocket, tool pocket and button and loop for sheath knife / Leg pocket with flap and snap fastening, phone pocket with flap and velcro fastening and ID-card pocket / Pre-shaped knees / CORDURA®-reinforced knee pockets with inside opening / Height adjustment for knee pads in knee pocket / Approved according to EN 14404 together with kneepads 124292 / Leasing-laundry tested according to ISO 15797 / OEKO-TEX® certified.

- Weight: 290 g/m<sup>2</sup>.
- Color: F299 Khaki/Black, F896 Grey/Black, F940 Black
- Size: Tall: C146-C156 Regular: C44-C66 Short: D92-D120