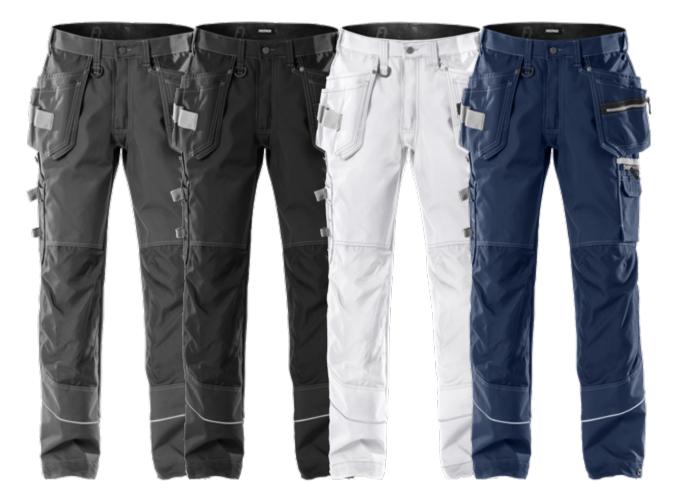

## CRAFTSMAN TROUSERS 2122 CYD

ART. NO: 110313

2 CORDURA®-reinforced loose-hanging pockets, one with 2 pockets whereof one with zip, one with 3 smaller pockets and tool loop / 2 front pockets / 2 CORDURA®-reinforced back pockets with loose bottom, one with flap and velcro fastening / D-ring at belt loop / Double reinforced crotch seam / CORDURA®-reinforced folding rule pocket with tool pocket, pen holder, button and loop for sheath knife / Multifunction leg pocket with phone pocket, ID-card pocket, zip pocket and large pocket with snap fastening / CORDURA®-reinforced knee pockets with inside opening / Height adjustment for knee pads in knee pocket / CORDURA®-reinforced leg end, adjustable with snap fastening / Reflective piping at leg ends / Pockets reinforced with metallic rivets at stress points / Contrast seams / Approved according to EN 14404 together with kneepads 124292 / OEKO-TEX® certified.

Material: 60% cotton, 40% polyester.

| Weight: | 330 g/m². |
|---------|-----------|
|         | 556 8,    |

| •      | 8                                                 |
|--------|---------------------------------------------------|
| Color: | F540 Navy, F900 White, F940 Black, F941 Dark Grey |
| Size:  | Tall: C146-C156 Regular: C44-C62 Short: D84-D120  |