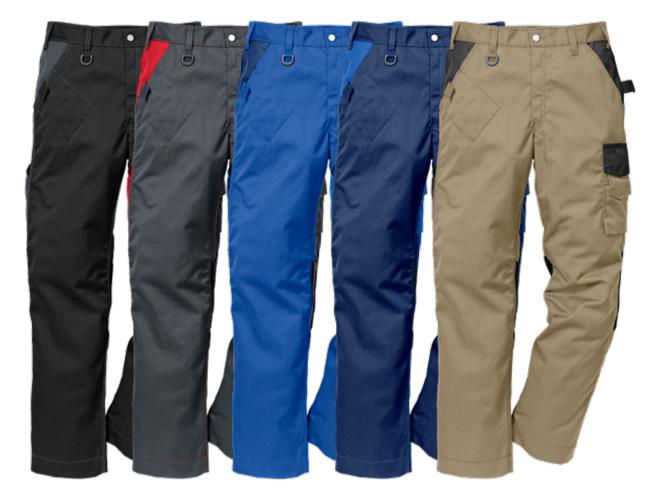

## ICON COOL TROUSERS 2109 P154

ART. NO: 114103

Mesh ventilation at back yoke and knee / 3-needle fell seams / Semi-low waist / Saddleback cut / Zip fly / Adjustable leg length with 5 cm hem allowance / 2 side pockets, right with integrated mobile phone pocket / Large leg pocket with flap - placed over seam - with mobile phone pocket with flap and pen pockets / Double folding rule pocket with pen pocket / 2 back pockets, 1 with flap / Hammer loops / Leasing laundry-tested according to ISO 15797 / OEKO-TEX® certified.

Material: 65% polyester, 35% cotton. Mesh 100% polyester.
Weight: 245 g/m<sup>2</sup>.
Color: K299 Khaki/Black, K576 Navy/ Royal, K676 Royal/ Navy, K866 Grey/ Red, K996 Black/Grey