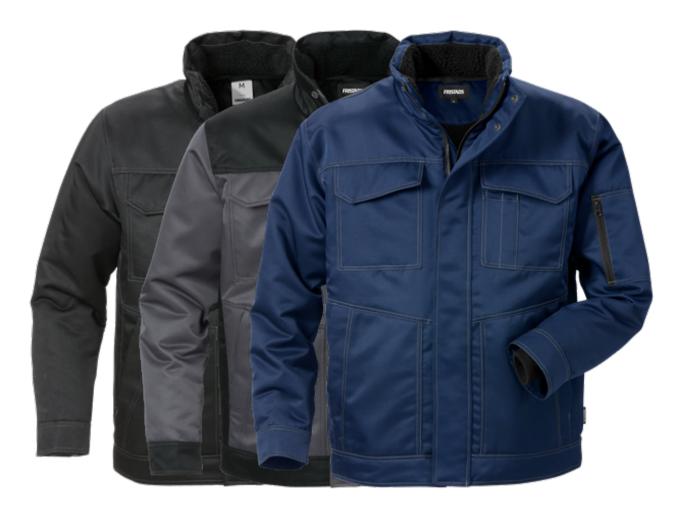

## **WINTER JACKET 4420 PP**

ART. NO: 115684

Pile fleece lining and quilted lining in sleeves / Front placket opening with zip to top of collar / 2 chest pockets with flap and snap fastening, one with pen pockets and inside D-ring / Map pocket with zip with inside mobile phone pocket, accessible when garment is closed / Inside pocket / Front pockets with snap fastening / Sleeve pocket with zip / Sleeve end with inside elastic cuffs / Adjustable hem / Extended back / Zip in lining to make embroidery and transfer easier / Approved according to EN 342 / OEKO-TEX® certified

Material: Polydex, 100% polyester, water-repellent. Fibre fur lining. Quilted lining in sleeves.

Outer fabric 255 g/m<sup>2</sup>, lining 340 g/m<sup>2</sup>. Weight: Color: F540 Navy, F896 Grey/Black, F940 Black