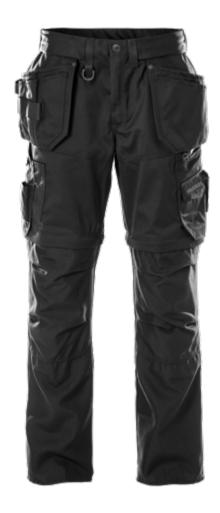

## CRAFTSMAN ZIP-OFF TROUSERS 242 PS25

ART. NO: 100545

Mechanical stretch fabric / Detachable legs / 2 CORDURA® reinforced, tuckable, loose-hanging pockets, 1 with extra pocket, 1 with 3 smaller pockets and tool loops / D-ring / 2 patch front pockets / 2 back pockets with gusset / 2 hammer loops / Folding rule pocket with tool pocket, pen pocket and button and loop for sheath knife / Leg pocket with zip, phone pocket and ID-card pocket / Pre-shaped knees / CORDURA® reinforced knee pockets with inside opening / Height adjustment for knee pads in knee pocket / Approved according to EN 14404 together with kneepads 124292 / Leasing laundry tested according to ISO 15797 / OEKO-TEX® certified.

Material: 65% polyester, 35% cotton, mechanical stretch, brushed inside.

Weight: 290 g/m<sup>2</sup>. Color: F940 Black