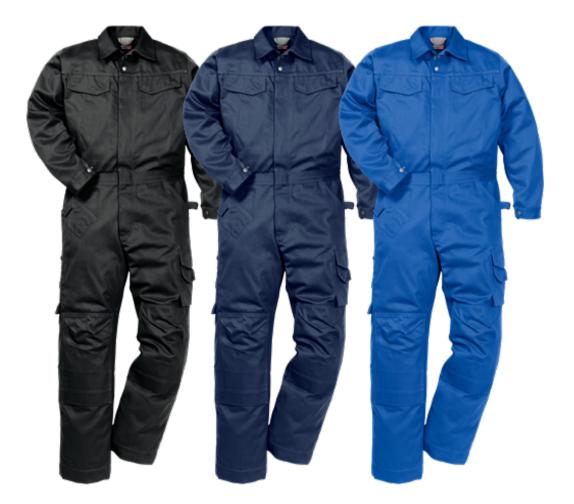

## ICON ONE COTTON COVERALL

ART. NO: 114123

Three-needle fell seams / Contrast stitching / Diagonal cut front / Reflective detailing at back of knees / Adjustable leg length with 5 cm hem allowance / Adjustable cuffs / Wide back with yoke / Opening to inner trousers behind front pocket bearer / Button front with storm flap / Two chest pockets with flap and inside pocket / Two side pockets, right with integrated mobile phone pocket / Inside pocket with button fastening / Back pockets, one with flap / Large leg pocket with flap - placed over side seam - with mobile phone pocket / Hammer loops / Kneepockets / Neck flap for barcode or chip / Approved according to EN 14404 together with kneepads 127440 / Leasing laundry-tested according to ISO 15797 / OEKO-TEX® certified.

| Material: | 100% cotton.                           |
|-----------|----------------------------------------|
| Weight:   | 350 g/m².                              |
| Color:    | K530 Royal Blue, K540 Navy, K940 Black |
| Size:     | Regular: S-4XL S Tall-2XL Tall         |