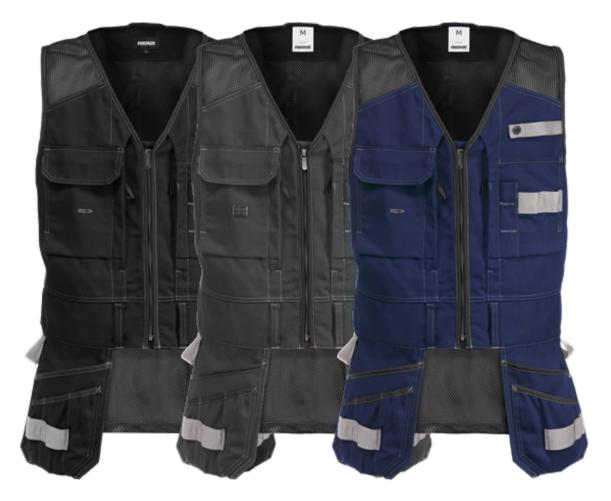

## **CRAFTSMAN WAISTCOAT 5905 GCYD**

ART. NO: 121315

Partly recycled material / Ventilating mesh panels at shoulders and at back / Adjustable width at front closure with extra zip / 2 vertical chest pockets with zippers / 2 bellowed chest pockets, one with flap and velcro closure, concealed D-ring, the other with 2 pen pockets and tool loops / Button and loop for sheath knife / 2 loose-hanging CORDURA®-reinforced pockets, one with 3 small pockets and tool loops, the other with tool pocket and tool loops, pockets can be attached at inside with snap fastening / 2 loose-hanging CORDURA®-reinforced back pockets with reflective tape, one with extra tool pocket / Loose-hanging pockets reinforced with metallic riverts at stress points / Belt loops / Extended back / OEKO-TEX® certified.

- **Material:** 60% cotton, 40% recycled polyester. Mesh 100% polyester. Pockets exposed to wear and tear reinforced with 100% polyamide.
- Weight: 330 g/m<sup>2</sup>, mesh 295 g/m<sup>2</sup>.

Color: F540 Navy, F896 Grey/Black, F940 Black Size: XS