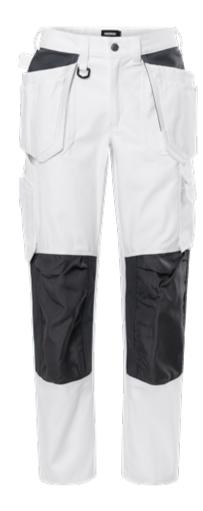

## **CRAFTSMAN COTTON TROUSERS WOMAN 259 BM**

ART. NO: 100121

2 CORDURA®-reinforced loose-hanging pockets, one with extra pocket, one with 3 small pockets / 2 large front pockets / 2 large, CORDURA®-reinforced back pockets / D-ring / Hammer loop / Folding rule pocket over side seam with tool holder and pen pocket / Button and loop for sheath knife / Leg pocket with flap with extra pocket with concealed ID-card pocket / Mobile phone pocket with flap / Pre-shaped knees / CORDURA®-reinforced knee pockets with inside opening / Height adjustment for knee pads in knee pocket / Approved according to EN 14404 together with kneepads 124292 / OEKO-TEX® certified.

Material: 100% cotton twill.

Weight: 300 g/m<sup>2</sup>. Color: F900 White

Size: 34-50