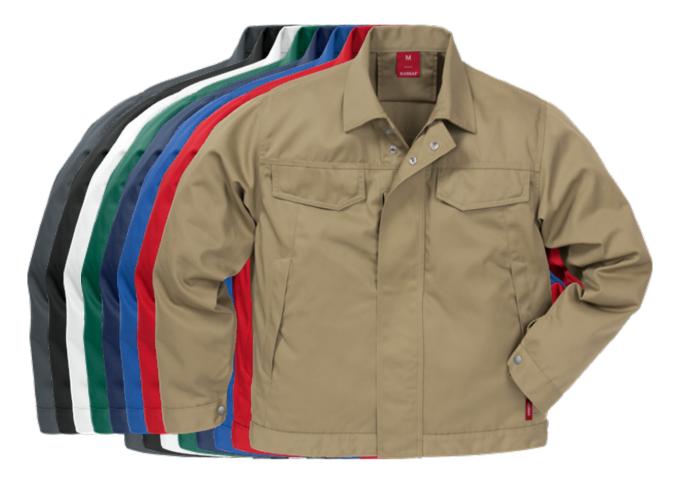

## ICON ONE JACKET ART. NO: 113100

Three-needle fell seams / Contrast stitching / Pre-shaped elbows / Adjustable cuffs and waistband / Wide back with yoke / Zip front with storm flap / Reflective detailing in side seams / Two chest pockets with flap and inside pocket / Mobile phone pocket with zip and storm flap / Diagonal cut front with integrated side pockets and inside pocket / Inside pocket with button fastening / Neck flap for barcode or chip / Leasing laundry-tested according to ISO 15797 / OEKO-TEX® certified.

Material: 65% polyester, 35% cotton.

**Weight:** 295 g/m<sup>2</sup>.

**Color:** K210 Khaki, K331 Red, K530 Royal Blue, K540 Navy, K730 Green, K900 White, K940 Black, K941 Dark Grey

Size: S-4XL