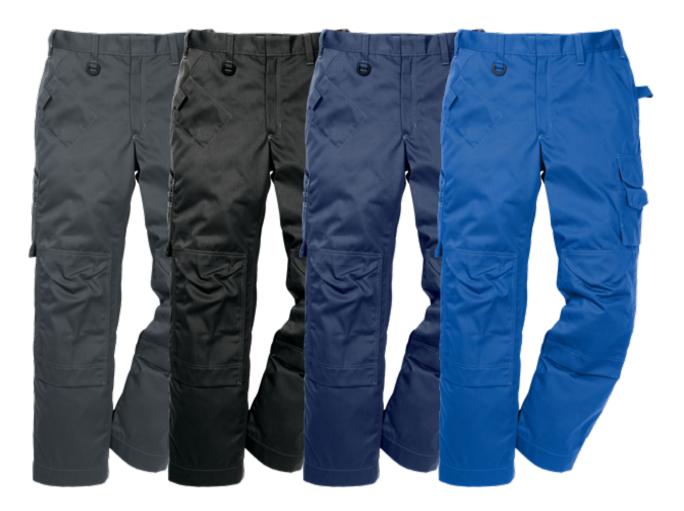

## ICON ONE COTTON TROUSERS

ART. NO: 114119

Three-needle fell seams / Contrast stitching / Semi-low waist / Saddleback cut / Zip fly / Reflective detailing on back of knees / Adjustable leg length with 5 cm hem allowance / Two side pockets, right with integrated mobile phone pocket / Large leg pocket with flap - placed over side seam - with mobile phone pocket with flap and pen pockets / Double folding rule pocket - placed over side seam - with pen pocket / Two back pockets, one with flap / Hammer loops / Waist flap for barcode or chip / Kneepockets / Approved according to EN 14404 together with kneepads 127440 / Leasing laundry-tested according to ISO 15797 / OEKO-TEX® certified.

Material: 100% cotton. Weight: 350 g/m<sup>2</sup>.

Color: K530 Royal Blue, K540 Navy, K940 Black, K941 Dark Grey Size: Tall: C146-C166 Regular: C42-C66 Short: D96-D120