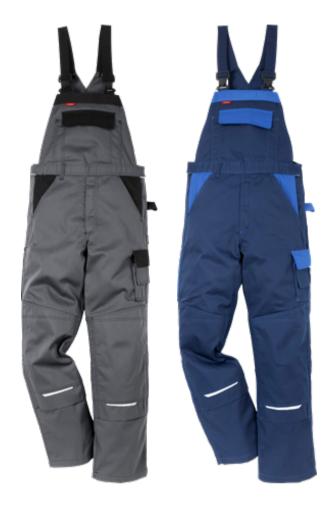

## ICON COTTON BIB'N'BRACE

ART. NO: 100812

Two-colour / Three-needle fell seams / Contrast stitching / Diagonal design / Knitted braces / Adjustable waist / Side opening to inner trousers / Zip fly / Diagonal cut over knee / Reflectors at front and back of legs / Knee pockets integrated into seams / Bib pocket with flap / Leg pocket with large pocket with flap / Mobile phone pocket with velcro strap / Outside pen pocket / Inside pocket with zip / CORDURA® reinforced folding ruler pocket / Back pockets with pleats, one with flap / Hammer loop / Approved according to EN 14404 together with kneepads 127440 / Leasing laundry-tested according to ISO 15797 / OEKO-TEX®-certified.

Material: 100% cotton. Reinforcement 100% polyamide.

Weight: 350 g/m<sup>2</sup>.

Color: K576 Navy/ Royal, K896 Grey/ Black

Size: Tall: C146-C160 Regular: C42-C66 Short: D96-D120