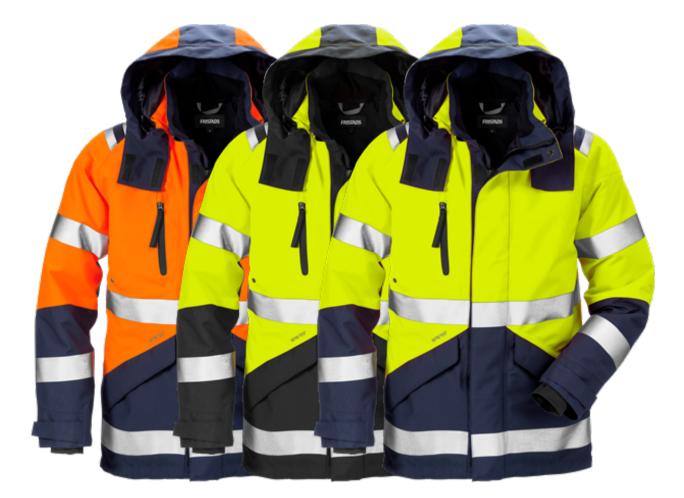

## HIGH VIS GORE-TEX SHELL JACKET CLASS 3 4988 GXB

ART. NO: 120987

2-layer GORE-TEX material, water and windproof and breathable / Detachable lined hood adjustable with drawstring / Fleece-lined collar / Reflective detail on shoulders / Front placket opening with zip to top of collar and velcro fastening / Chest pocket with water repellent zip, D-ring inside / Map pocket with inside mobile phone pocket accessible when garment is closed / 2 front pockets with flap and water repellent zip / Inside pocket with zip / Zip in lining for easy embroidery and transfer / Adjustable hem with drawstring / Adjustable sleeve end / Elastic inner cuffs with thumb grip / Waterpillar > 10.000 mm / ePTFE membrane / Breathability RET < 6 / Approved according to EN ISO 20471 class 2 – size XS and class 3 – sizes S-3XL, Colour 271 is approved according to RIS-3279-TOM: 2016 Issue 1 UK Railway Standard, EN 343 3/4 / Certified after 25 washes / Leasing laundry-tested according to ISO 15797 / OEKO-TEX® certified.

**Weight:** Outer fabric 220 g/m<sup>2</sup>, lining 67 g/m<sup>2</sup>.

Color:F171 High vis Yellow/Navy, F196 High vis Yellow/Black, F271 High vis Orange/NavySize:XS-3XL