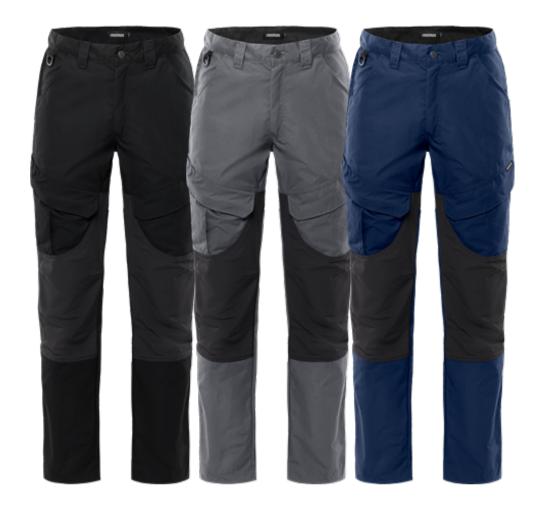

## SERVICE STRETCH TROUSERS 2526 PLW

ART. NO: 121632

4-way stretch panels at back and knees / Water repellent / D-ring at waistband / Wide belt loop mid back / 2 front pockets / Side pocket with concealed zip / 2 back pockets with concealed zip / 2 thigh pockets with flap and velcro fastening, one with mobile phone pocket and pen pockets / Pre-shaped knees / Adjustable leg ends with drawstring / OEKO-TEX® certified.

Material: 65% polyester, 35% cotton. Stretch fabric 91% polyamide, 9% elastane.

Weight: 220 g/m<sup>2</sup>. Stretch 250 g/m<sup>2</sup>.

Color: F598 Navy/Black, F896 Grey/Black, F940 Black

Size: Tall: C146-C160 Regular: C42-C66 Short: D84-D120