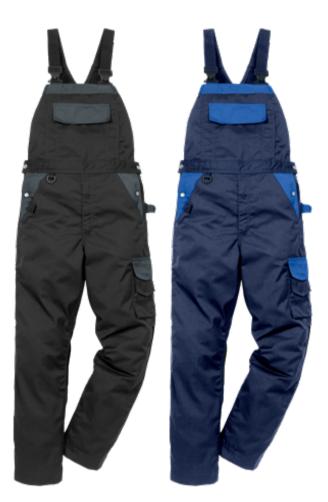

## ICON COOL BIB'N'BRACE 1109 P154

ART. NO: 114104

Mesh ventilation at back yoke and back of knee / 3-needle fell seams / Diagonal design on back / Knitted braces / Adjustable waist / Adjustable leg length with 5 cm hem allowance / Side opening to inner trousers / Zip fly / Bib pocket with flap / Inside bib pocket with zip / 2 side pockets, right with integrated mobile phone pocket / Large leg pocket with flap - placed over seam - with mobile phone pocket with flap / flap and pen pockets / Double folding rule pocket with pen pocket / 2 back pockets, 1 with flap / Hammer loops / Leasing laundry-tested according to ISO 15797 / OEKO-TEX® certified.

Material:65% polyester, 35% cotton. Mesh 100% polyester.Weight:245 g/m².Color:K576 Navy/ Royal, K996 Black/Grey