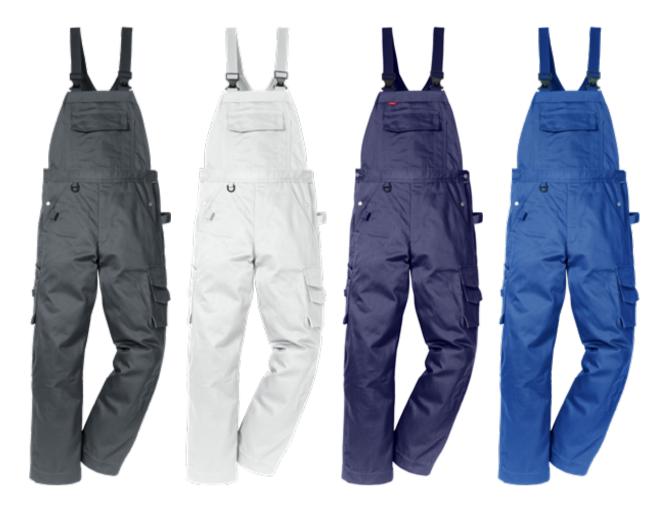

## ICON ONE COTTON BIB'N'BRACE

ART. NO: 113097

Three-needle fell seams / Contrast stitching / Diagonal design on back / Knitted braces / Adjustable waist / Adjustable leg length with 5 cm hem allowance / Side opening to inner trousers / Zip fly / Reflective detailing on back of knees / Bib pocket with flap / Inside bib pocket with zip / Two side pockets, right with integrated mobile phone pocket / Large leg pocket with flap - placed over side seam - with mobile phone pocket with flap and pen pockets / Double folding rule pocket - placed over side seam - with pen pocket / Two back pockets, one with flap / Hammer loops / Neck flap for barcode or chip / Leasing laundrytested according to ISO 15797 / OEKO-TEX® certified.

Material: 100% cotton. Weight: 350 g/m<sup>2</sup>.

Color: K530 Royal Blue, K540 Navy, K900 White, K941 Dark Grey Size: Tall: C146-C166 Regular: C42-C66 Short: D96-D120