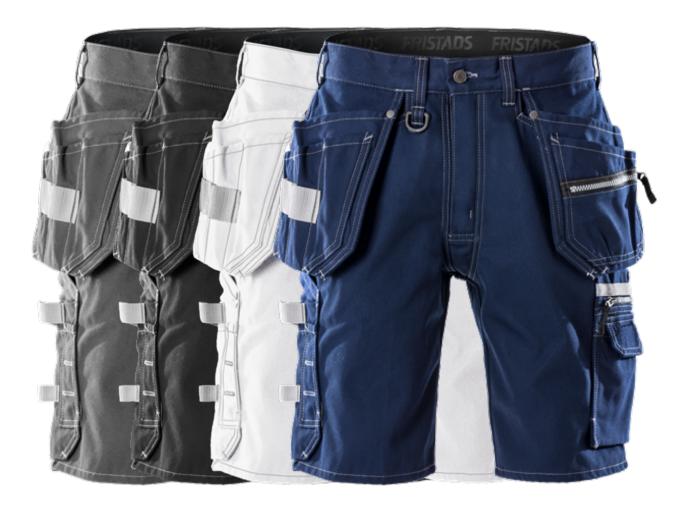

## CRAFTSMAN SHORTS 2102 CYD

ART. NO: 116701

2 loose-hanging CORDURA®-reinforced pockets, one with 2 pockets whereof one with zip, one with 3 smaller pockets and tool loop / 2 front pockets / 2 CORDURA®-reinforced back pockets with loose bottom, one with flap and velcro fastening / D-ring at belt loop / Double reinforced crotch seam / CORDURA®-reinforced folding rule pocket with tool pocket, pen holder, button and loop for sheath knife / Multifunction leg pocket with phone pocket, ID-card pocket, zip pocket and large pocket with snap fastening / Pockets reinforced with metallic rivets at stress points / Contrast seams / Inside leg length 26,5 cm / OEKO-TEX® certified.

Material: 60% cotton, 40% polyester.

Weight: 330 g/m<sup>2</sup>.

Color: F540 Navy, F900 White, F940 Black, F941 Dark Grey

Size: C44-C62