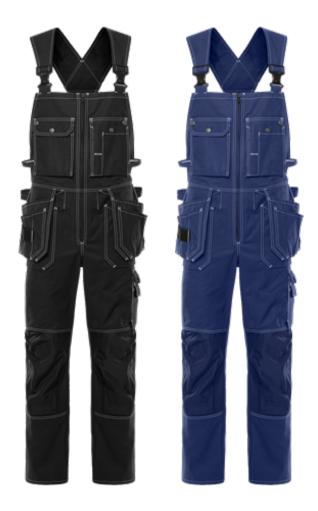

## CRAFTSMAN BIB'N'BRACE 51 FAS

ART. NO: 100310

Adjustable braces with elastic part / Two-way zip at front / 2 chest pockets with pen pocket and 2 buttons and loops for sheath knife / 2 tuckable, CORDURA® reinforced loose-hanging pockets, one with extra pocket, the other with 3 small pockets and tool loops / 2 large front and back pockets / 2 hammer loops, one adjustable / Folding rule pocket with pen pocket and button and loop for sheath knife / Leg pocket with mobile phone pocket and concealed ID card pocket / CORDURA®-reinforced knee pockets with inside opening / Height adjustment for knee pads in knee pocket / Approved according to EN 14404 together with kneepads 124292 / OEKO-TEX® certified.

FAS® Fristads best twill, 100% cotton. Pockets exposed to wear and tear reinforced with Material:

100% polyamide.

Weight: 375 g/m<sup>2</sup>.

Color: F541 Dark blue, F940 Black

Size: Tall: C146-C156 Regular: C44-C60 Short: D92-D132