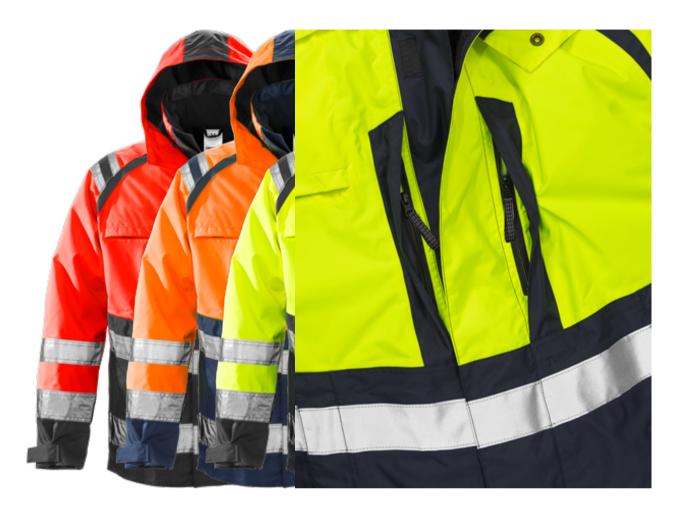

## HIGH VIS AIRTECH® SHELL JACKET CLASS 3 4153 MPVX

ART. NO: 100995

Airtech® breathable, wind and waterproof / Reflective detail on shoulder / Zip to top of collar / Fleecelined collar / Detachable hood with adjustable strap and drawstring / 2 chest pockets with zip / Concealed ID-card holder / 2 front pockets with zip / Map pocket with inside mobile phone pocket, buttonhole and loop for earpiece reachable from outside / 2 inside pockets with zip and opening for earpiece / Adjustable cuffs / Adjustable waist with drawstring / Extended back / Mesh lining at back / Zip in lining for easy embroidery and transfer / Designed for use with detachable lining 100475 / Waterpillar 10.000 mm / Approved according to EN ISO 20471 class 2 — sizes 2XS-XS and class 3 — sizes S-3XL and EN 343 class 3/3 / Approved after 25 washes / OEKO-TEX® certified.

Airtech® breathable, wind and waterproof material, 100% Polyester. Polyester mesh Material:

and taffeta lining.

Weight: Outer fabric 190 g/m<sup>2</sup>, lining 60 g/m<sup>2</sup>.

Color: F171 High vis Yellow/Navy, F196 High vis Yellow/Black, F271 High vis Orange/Navy, F396

High vis Red/Black