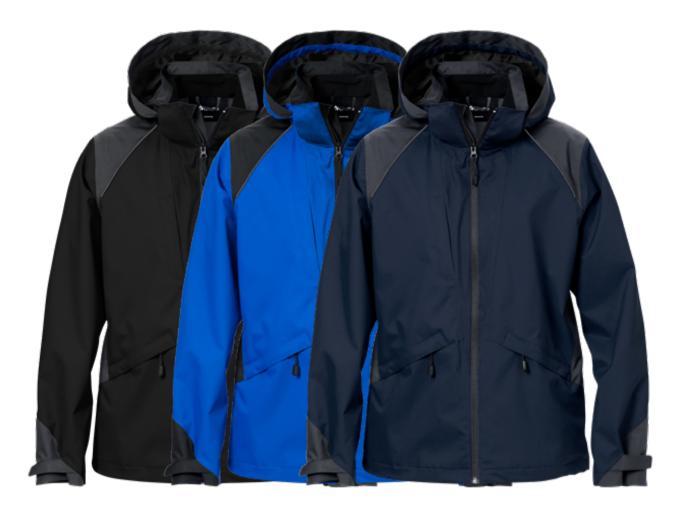

## **ACODE WINDWEAR SHELL JACKET WOMAN 1440 ULP**

ART. NO: 125074

Breathable, wind and waterproof / Taped seams / Detachable hood adjustable with drawstring / Fleece lined collar / Full-length front zip with inner placket / Chest pocket with zip / 2 front pockets with zip / Adjustable hem with drawstring / Extended back / Inner pocket with earpiece slot / Zip in lining for easy embroidery and transfer / Adjustable sleeve end with velcro / Reflective detail on front / Waterpillar of fabric 5 000 mm / OEKO-TEX® certified.

**Material:** 100% polyester, breathable, wind- and waterproof. Lining 100% polyester.

**Weight:** 135 g/m<sup>2</sup>.

**Color:** F586 Navy/Grey, F597 Blue/Black, F996 Black/Grey