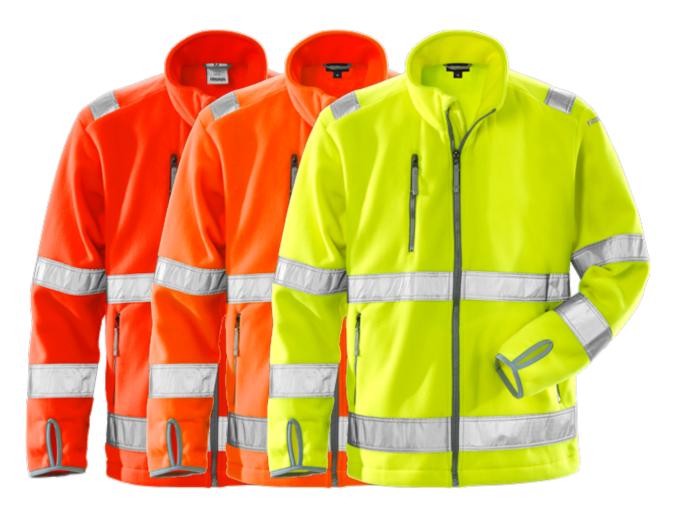

## **HIGH VIS FLEECE JACKET CLASS 3 4400 FE**

ART. NO: 114087

Zip to top of collar with zip garage / Phone pocket with zip, and opening and loop for earpiece / 2 front pockets with zip / Elastic ribbon at cuffs and thumb grip / Adjustable hem with drawstring / Extended back / Approved according to EN ISO 20471 class 2 in size 2XS and class 3 in sizes XS-3XL. Colour 230 is approved according to RIS-3279-TOM issue 1 UK Railway Standard / Certified after 25 washes / OEKO-TEX® certified.

**Material:** 100% Polyester. Weight: 290 g/m<sup>2</sup>.

Color: F130 High vis Yellow, F230 High vis Orange, F330 High vis Red

Size: 2XS-3XL