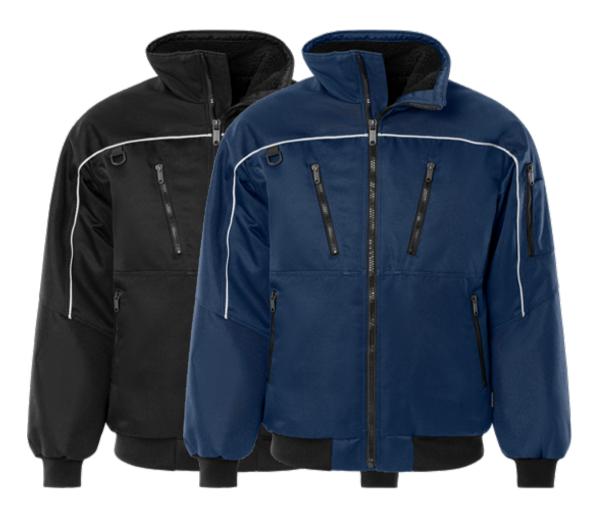

## **PILOT WINTER JACKET 464 PP**

ART. NO: 100498

Heavy reinforcement at shoulders and sleeves / Quilted lining / Fibre fur lined collar / Zip to top of collar / 2 chest pockets with zip / 2 D-rings / 2 front pockets with zip / Sleeve pocket with zip and pen pocket / Sleeve pocket with velcro fastening / 2 inside pockets / Earpiece loop / Elastic rib-knit cuffs and hem / Reflective piping at front and back / Zip in lining to make embroidery and transfer easier / Approved according to EN 342 / OEKO-TEX® certified.

Color: F540 Navy, F940 Black

Size: XS-3XL