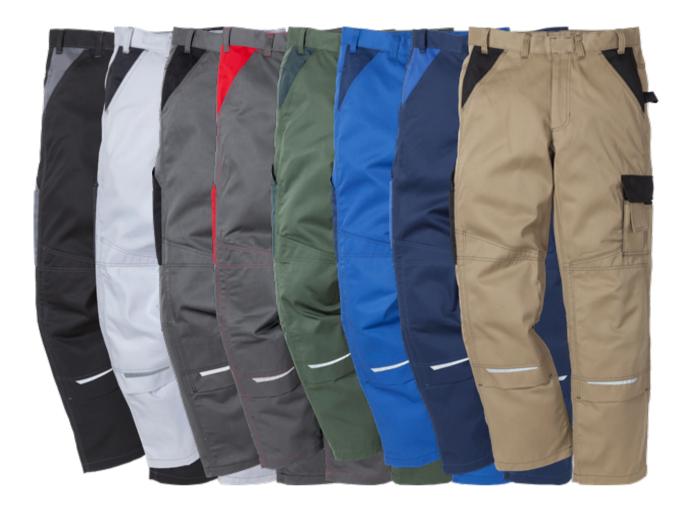

## ICON TROUSERS

ART. NO: 100805

Luxe fabric / Two-colour / Three-needle fell seams / Contrast stitching / Semi-low waist / Saddleback cut / Zip fly / Diagonal cut over knees / Reflectors at front and back of legs / Adjustable knee pockets integrated into seams / Leg pocket with flap / Outside mobile phone pocket with velcro strap and pen pocket / Double CORDURA® reinforced folding rule pocket / Back pockets with pleats, one with flap / Hammer loop/ Approved according to EN 14404 together with kneepads 127440 / Leasing laundry-tested according to ISO 15797 / OEKO-TEX® certified.

Material: 65% polyester, 35% cotton. Reinforcement 100% polyamide.

Weight:

K299 Khaki/Black, K576 Navy/ Royal, K676 Royal/ Navy, K781 Light Army Green/Army Green, K866 Grey/ Red, K896 Grey/ Black, K965 White/ Grey, K996 Black/Grey Color:

Size: Tall: C146-C160 Regular: C42-C66 Short: D96-D120