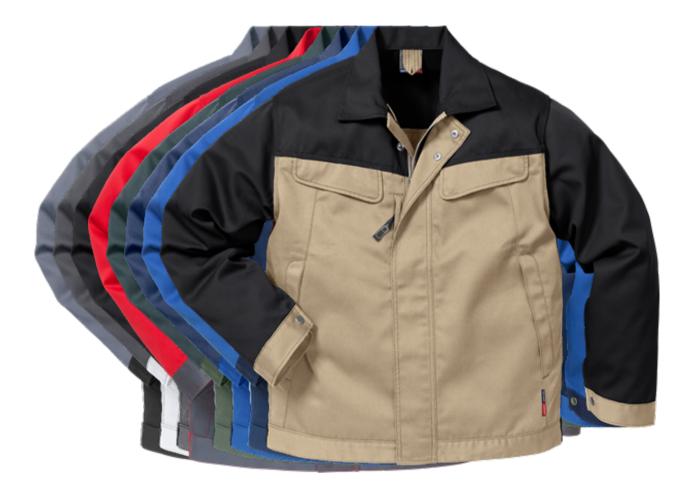

## ICON JACKET

ART. NO: 109321

Luxe fabric / Two-colour / Three-needle fell seams / Contrast stitching / Pre-shaped elbows / Adjustable cuffs and waistband / Broad back with yoke / Zip front with storm flap / Reflectors at side seams / Two chest pockets with flap and internal pouch / Mobile phone pocket with zip and storm flap / Diagonal cut on front with integrated side pockets with internal pockets / Inside pocket with velcro fastening / Leasing laundry-tested according to ISO 15797 / OEKO-TEX® certified.

Material: 65% polyester, 35% cotton.

Weight: 295 g/m<sup>2</sup>.

Color: K299 Khaki/Black, K576 Navy/ Royal, K676 Royal/ Navy, K781 Light Army Green/Army Green, K866 Grey/ Red, K896 Grey/ Black, K965 White/ Grey, K996 Black/Grey