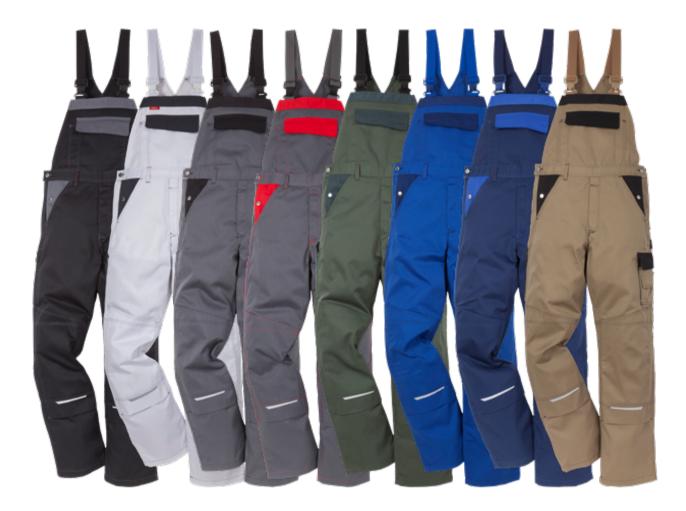

## ICON BIB'N'BRACE

ART. NO: 100806

Luxe fabric / Two-colour / Three-needle fell seams / Contrast stitching / Diagonal design on back / Knitted braces / Adjustable waist / Side opening to inner trousers / Zip fly / Diagonal cut over knee / Reflectors under knee pockets and over leg bottoms / Adjustable knee pockets integrated into seams / Bib pocket with flap / Leg pocket / Large pocket with flap / Mobile phone pocket with velcro strap / Outside pen pocket / Inside pocket with zip / Double CORDURA® reinforced folding rule pocket / Back pockets with pleats, one with flap / Hammer loop / Approved according to EN 14404 together with kneepads 127440 / Leasing laundry-tested according to ISO 15797 / OEKO-TEX® certified.

**Material:** 65% polyester, 35% cotton. Reinforcement 100% Polyamide.

Weight: 295 g/m<sup>2</sup>.

K299 Khaki/Black, K576 Navy/ Royal, K676 Royal/ Navy, K781 Light Army Green/Army Green, K866 Grey/ Red, K896 Grey/ Black, K965 White/ Grey, K996 Black/Grey Color: