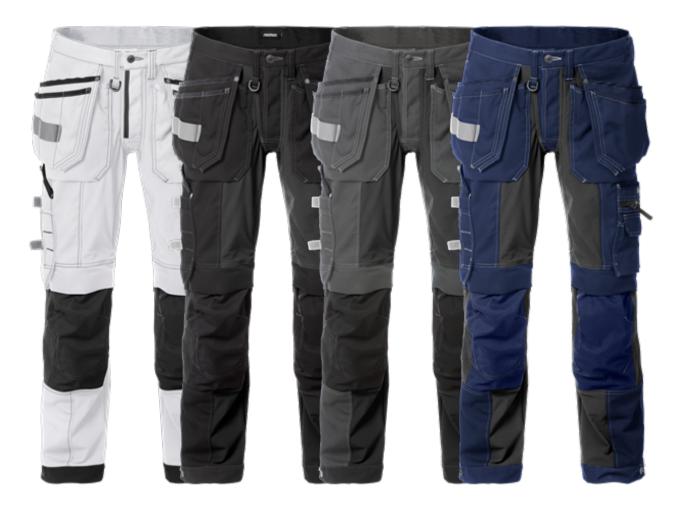

## CRAFTSMAN STRETCH TROUSERS 2530 CYD

ART. NO: 121314

4-way stretch panels at front, back and legs / 2 CORDURA® reinforced loose-hanging pockets, one with 3 smaller pockets and tool loops, the other with extra pocket and tool loops / 2 bellowed front pockets / 2 side pockets, one with zip / 2 CORDURA®-reinforced back pockets with loose bottom, one with flap and velcro fastening / D-ring under loose-hanging pocket / Double reinforced crotch seam / Hammer loop / Folding rule pocket with tool pocket, pen pocket, button and loop for sheath knife / Multifunction leg pocket with phone pocket, ID-card pocket and water-resistant zip pocket / Pre-shaped knees / CORDURA®-reinforced knee pockets with outside opening from above / Height adjustment for knee pads in knee pocket / Reflective piping at back leg / CORDURA®-reinforced leg end, adjustable with snap fastening / Pockets reinforced with metallic rivets at stress points / Contrast seams / Approved according to EN 14404 together with kneepads 124292 / OEKO-TEX® certified.

Material: 60% cotton, 40% polyester. Stretch fabric 91% nylon, 9% elastane.

Weight: 330 g/m<sup>2</sup>. Stretch fabric 250 g/m<sup>2</sup>.

Color: F540 Navy, F896 Grey/Black, F940 Black, F969 White/ Black