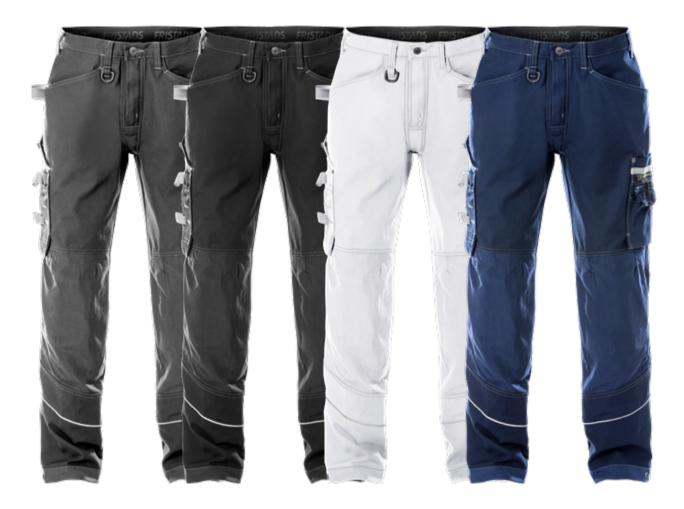

## **TROUSERS 2123 CYD**

ART. NO: 110327

2 front pockets / 2 CORDURA®-reinforced back pockets with loose bottom, one with flap and velcro fastening / D-ring at belt loop / Double reinforced crotch seam / CORDURA®-reinforced folding rule pocket with tool pocket, pen holder, button and loop for sheath knife / Multifunction leg pocket with phone pocket, ID-card pocket, zip pocket and large pocket with snap fastener / Pre-shaped knees / CORDURA®-reinforced knee pockets with inside opening / Height adjustment for knee pads in knee pocket / CORDURA® reinforced leg end, adjustable with snap fasteners / Reflective piping at leg ends / Pockets reinforced with metallic rivets at stress points / Contrast seams / Approved according to EN 14404 together with kneepads 124292 / OEKO-TEX® certified.

Material: 60% cotton, 40% polyester.

Weight: 330 g/m<sup>2</sup>.

Color: F540 Navy, F900 White, F940 Black, F941 Dark Grey

Size: Regular: C50