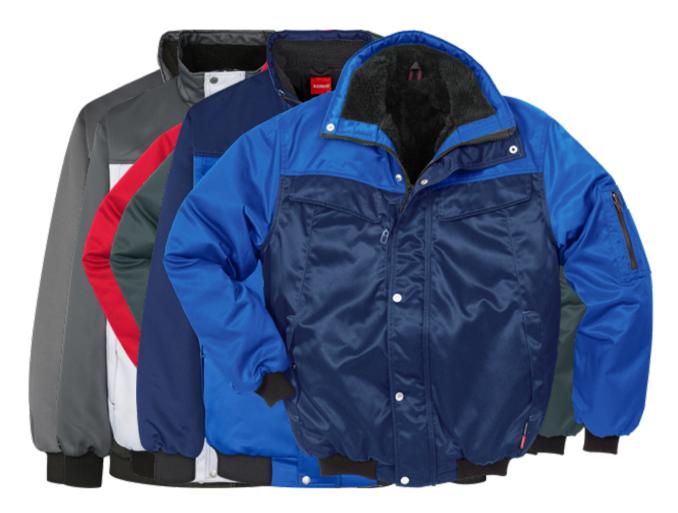

## **ICON WINTER PILOT JACKET**

ART. NO: 100809

Polydex, dirt, oil and water-repellent / Two-colour / Contrast stitching / Pile fleece lining / Quilted silky lining in sleeves / Ribbed cuffs and waist / Pile fleece lining in collar / Reflective detailing in side seams / Two chest pockets with internal pocket and flap / Mobile phone pocket with zip and storm flap / Sleeve pocket with zip / Diagonal cut front with side pockets integrated into seams / Inside pocket / Approved according to EN 342 / OEKO-TEX® certified.

Material: 100% polyester. Wadding 100% polyester. Lining 100% polyester.

Weight: 255 g/m<sup>2</sup>.

K576 Navy/ Royal, K676 Royal/ Navy, K781 Light Army Green/Army Green, K866 Grey/ Red, K965 White/ Grey, K996 Black/Grey Color: