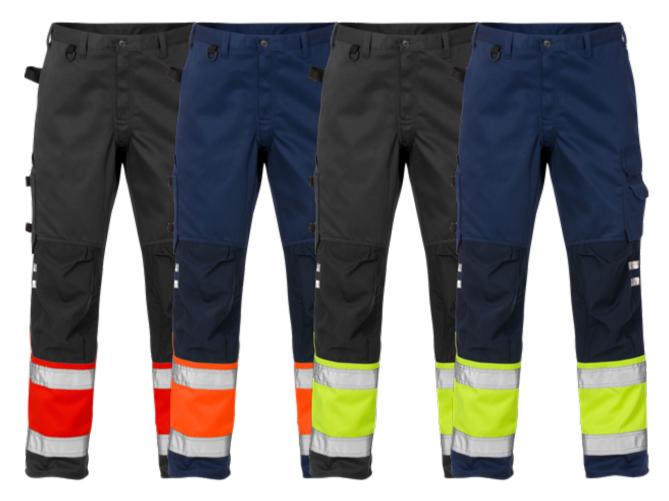

## HIGH VIS TROUSERS CLASS 1 2032 PLU ART. NO: 100979

2 front pockets / D-ring at waistband / Double reinforced crotch seam / 2 back pockets, 1 with flap and velcro fastening / Leg pocket with flap and velcro fastening, phone pocket with flap and velcro fastening, D-ring and ID-card pocket / Hammer loop / CORDURA® reinforced folding rule pocket with tool pocket, 2 buttons and loops for 2 sheath knifes / Pre-shaped knees / CORDURA® reinforced knee pockets with inside opening / Height adjustment for knee pads in knee pocket / CORDURA® reinforced leg ends / Approved according to EN 14404 together with kneepads 124292 and EN ISO 20471 class 1 / Approved after 50 washes / Leasing laundry-tested according to ISO 15797 / OEKO-TEX® certified.

| Material: | 80% polyester, 20% cotton, dirt, oil and water repellent. Other material in 65% polyester, 35% cotton. Reinforcement in 100% polyamide. |
|-----------|-----------------------------------------------------------------------------------------------------------------------------------------|
| Weight:   | 300 g/m².                                                                                                                               |
| Color:    | F171 High vis Yellow/Navy, F196 High vis Yellow/Black, F271 High vis Orange/Navy, F396<br>High vis Red/Black                            |
| Size:     | Tall: C146-C156 Regular: C44-C66 Short: D84-D120                                                                                        |
|           |                                                                                                                                         |