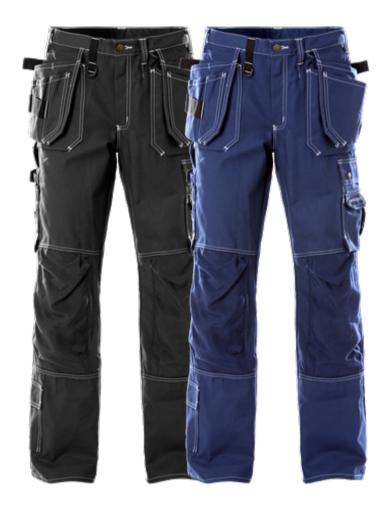

## **CRAFTSMAN TROUSERS 250 FAS**

ART. NO: 100280

2 tuckable, CORDURA® reinforced loose-hanging pockets, 1 with 3 small pockets and tool loops, 1 with extra pocket / 2 front and back pockets with bellows pleat / 2 D-rings / 2 hammer loops / CORDURA® reinforced folding rule pocket over side seam with tool pocket, pen pocket, button and loop for sheath knife / Multifunction leg pocket with flap and snap fastening, phone pocket and concealed ID-card pocket / Pre-shaped knees / CORDURA® reinforced knee pockets with inside opening / Height adjustment for knee pads in knee pocket / Small leg pocket with flap / Approved according to EN 14404 together with kneepads 124292 / OEKO-TEX® certified.

FAS® Fristads best twill, 100% cotton. Pockets exposed to wear and tear reinforced with Material:

100% CORDURA®.

Weight: 375 g/m<sup>2</sup>.

Color: F541 Dark blue, F940 Black