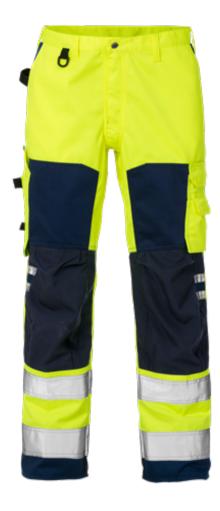

## HIGH VIS TROUSERS CLASS 2 2026 PLU

ART. NO: 100975

2 side pockets / D-ring at waistband / Double reinforced crotch seam / 2 back pockets with flap and velcro fastening / Leg pocket with flap and velcro fastening, phone pocket with flap and velcro fastening, D-ring and ID-card pocket / Hammer loop / CORDURA® reinforced folding rule pocket with tool pocket, 2 buttons and loops for 2 sheath knifes / Reinforced thigh panels in contrast colour / Pre-shaped knees / CORDURA®-reinforced knee pockets with inside opening / Height adjustment for knee pads in knee pocket / CORDURA®-reinforced leg ends / Approved according to EN 14404 together with kneepads 124292 and EN ISO 20471 class 2 / Approved after 50 washes / Leasing laundry-tested according to ISO 15797 / OEKO-TEX® certified.