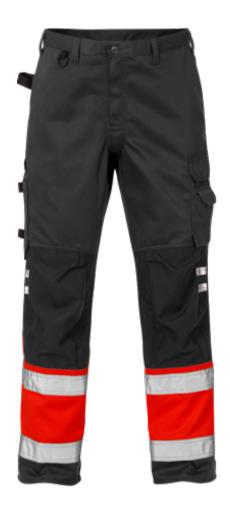

## HIGH VIS TROUSERS CLASS 1 2032 PLU

ART. NO: 100979

2 front pockets / D-ring at waistband / Double reinforced crotch seam / 2 back pockets, 1 with flap and velcro fastening / Leg pocket with flap and velcro fastening, phone pocket with flap and velcro fastening, D-ring and ID-card pocket / Hammer loop / CORDURA® reinforced folding rule pocket with tool pocket, 2 buttons and loops for 2 sheath knifes / Pre-shaped knees / CORDURA® reinforced knee pockets with inside opening / Height adjustment for knee pads in knee pocket / CORDURA® reinforced leg ends / Approved according to EN 14404 together with kneepads 124292 and EN ISO 20471 class 1 / Approved after 50 washes / Leasing laundry-tested according to ISO 15797 / OEKO-TEX® certified.

Material: 80% polyester, 20% cotton, dirt, oil and water repellent. Other material in 65% polyester,

35% cotton. Reinforcement in 100% polyamide.

Weight: 300 g/m<sup>2</sup>.

Color: 171 Hi-Vis Yellow/Navy, 196 Hi-Vis Yellow/Black, 271 Hi-Vis Orange/Navy, 396 Hi-Vis Red/

Black

Size: Tall: C146-C156 Regular: C44-C66 Short: D84-D120