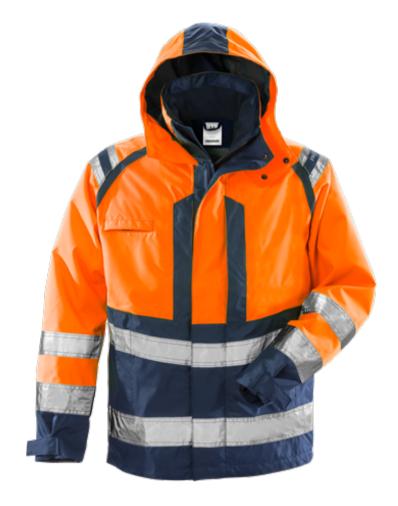

## HIGH VIS AIRTECH® SHELL JACKET CLASS 3 4153 MPVX

ART. NO: 100995

Airtech® breathable, wind and waterproof / Reflective detail on shoulder / Zip to top of collar / Fleecelined collar / Detachable hood with adjustable strap and drawstring / 2 chest pockets with zip / Concealed ID-card holder / 2 front pockets with zip / Map pocket with inside mobile phone pocket, buttonhole and loop for earpiece reachable from outside / 2 inside pockets with zip and opening for earpiece / Adjustable cuffs / Adjustable waist with drawstring / Extended back / Mesh lining at back / Zip in lining for easy embroidery and transfer / Designed for use with detachable lining 100475 / Waterpillar 10.000 mm / Approved according to EN ISO 20471 class 2 — sizes 2XS-XS and class 3 — sizes S-3XL and EN 343 class 3/3 / Approved after 25 washes / OEKO-TEX® certified.

Airtech® breathable, wind and waterproof material, 100% Polyester. Polyester mesh Material:

and taffeta lining.

Weight: Outer fabric 190 g/m<sup>2</sup>, lining 60 g/m<sup>2</sup>.

Color: 171 Hi-Vis Yellow/Navy, 196 Hi-Vis Yellow/Black, 271 Hi-Vis Orange/Navy, 396 Hi-Vis Red/