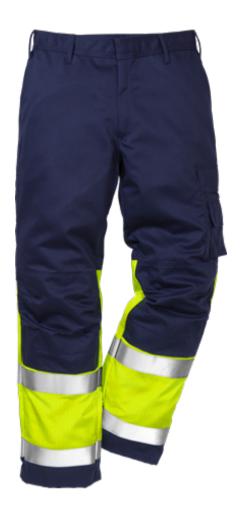

## FLAME HIGH VIS TROUSERS CL 1 2051 FBPA

ART. NO: 108655-171

FlamTech® / 2 front pockets / 2 back pockets with flaps / Leg pocket with flap, phone pocket with flaps and velcro fastening and concealed ID-card holder / Folding rule pocket / Pre-shaped knees / Knee pockets with inside opening / Height adjustment for knee pads in knee pocket / Approved according to EN 61482-1-2 class 1, EN 61482-1-1 ATPV: 13 cal/cm² HAF:81%, EN ISO 11612 A1 A2 B1 C1 E2 F1, EN ISO 11611 A1 A2 class 1, EN 1149-5 and EN ISO 20471 class 1 / Leasing laundry-tested according to ISO 15797 / Sizes D84-D120 available as made to order solution.

**Material:** 65% cotton FR, 34% polyester, 1% anti-static fibres, FlamTech®.

Weight: 350 g/m<sup>2</sup>.

Color: 171 Hi-Vis Yellow/Navy

Size: Tall: C146-C156 Regular: C44-C64