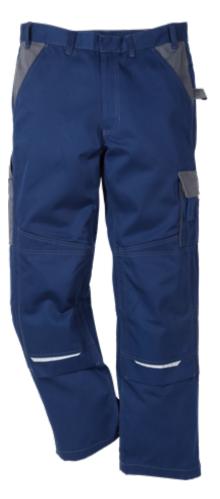

## **ICON TROUSERS**

ART. NO: 100805

Luxe fabric / Two-colour / Three-needle fell seams / Contrast stitching / Semi-low waist / Saddleback cut / Zip fly / Diagonal cut over knees / Reflectors at front and back of legs / Adjustable knee pockets integrated into seams / Leg pocket with flap / Outside mobile phone pocket with velcro strap and pen pocket / Double CORDURA® reinforced folding rule pocket / Back pockets with pleats, one with flap / Hammer loop/ Approved according to EN 14404 together with kneepads 127440 / Leasing laundrytested according to ISO 15797 / OEKO-TEX® certified.

Material:65% polyester, 35% cotton. Reinforcement 100% polyamide.Weight:295 g/m².Color:299 Khaki/Black, 576 Navy/Royal Blue, 586 Navy/Grey, 676 Royal Blue/Navy, 781 Light<br/>Army Green/Army Green, 866 Grey/Red, 896 Grey/Black, 965 White/Grey, 996 Black/GreySize:Tall: C152-C150 Regular: C42-C62 Short: D96-D100