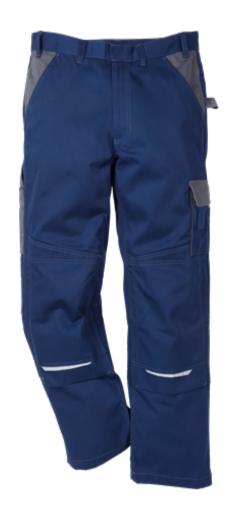

## ICON TROUSERS

ART. NO: 100805

Luxe fabric / Two-colour / Three-needle fell seams / Contrast stitching / Semi-low waist / Saddleback cut / Zip fly / Diagonal cut over knees / Reflectors at front and back of legs / Adjustable knee pockets integrated into seams / Leg pocket with flap / Outside mobile phone pocket with velcro strap and pen pocket / Double CORDURA® reinforced folding rule pocket / Back pockets with pleats, one with flap / Hammer loop/ Approved according to EN 14404 together with kneepads 127440 / Leasing laundry-tested according to ISO 15797 / OEKO-TEX® certified.