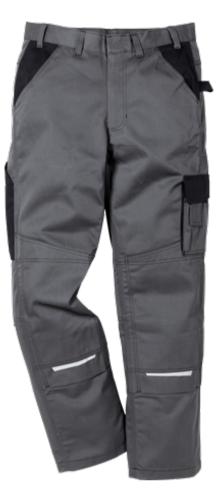

## **ICON COTTON TROUSERS**

ART. NO: 100813

Two-colour / Three-needle fell seams / Contrast stitching / Semi-low waist / Saddleback cut / Diagonal cut over knee / Reflectors at front and back of legs / Knee pockets integrated into seams / Leg pocket with large pocket with flap / Outside mobile phone pocket with velcro strap and pen pocket / CORDURA® reinforced folding ruler pocket / Back pockets with pleats, one with flap / Hammer loop / Approved according to EN 14404 together with kneepads 127440 / Leasing laundry-tested according to ISO 15797 / OEKO-TEX® certified.

Material:100% cotton. Reinforcement 100% polyamide.Weight:350 g/m².Color:576 Navy/Royal Blue, 896 Grey/BlackSize:Tall: C146-C160 Regular: C42-C66 Short: D96-D120