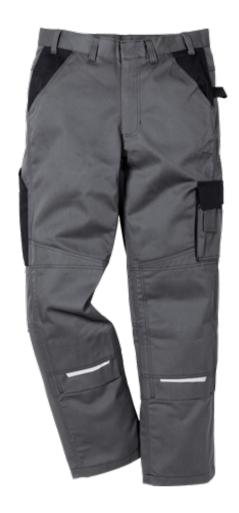

## ICON COTTON TROUSERS

ART, NO: 100813

Two-colour / Three-needle fell seams / Contrast stitching / Semi-low waist / Saddleback cut / Diagonal cut over knee / Reflectors at front and back of legs / Knee pockets integrated into seams / Leg pocket with large pocket with flap / Outside mobile phone pocket with velcro strap and pen pocket / CORDURA® reinforced folding ruler pocket / Back pockets with pleats, one with flap / Hammer loop / Approved according to EN 14404 together with kneepads 127440 / Leasing laundry-tested according to ISO 15797 / OEKO-TEX® certified.

**Material:** 100% cotton. Reinforcement 100% polyamide.

Weight: 350 g/m<sup>2</sup>.

Color: 576 Navy/Royal Blue, 896 Grey/Black

Size: Tall: C146-C160 Regular: C42-C66 Short: D96-D120