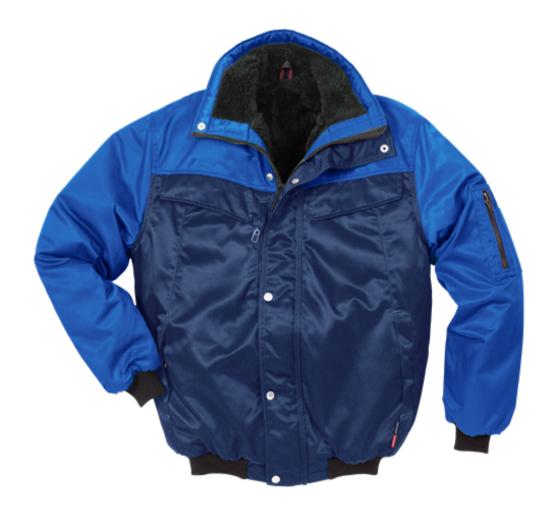

## **ICON WINTER PILOT JACKET**

ART. NO: 100809

Polydex, dirt, oil and water-repellent / Two-colour / Contrast stitching / Pile fleece lining / Quilted silky lining in sleeves / Ribbed cuffs and waist / Pile fleece lining in collar / Reflective detailing in side seams / Two chest pockets with internal pocket and flap / Mobile phone pocket with zip and storm flap / Sleeve pocket with zip / Diagonal cut from with side pockets integrated into seams / Inside pocket / Approved according to EN 342 / OEKO-TEX® certified.