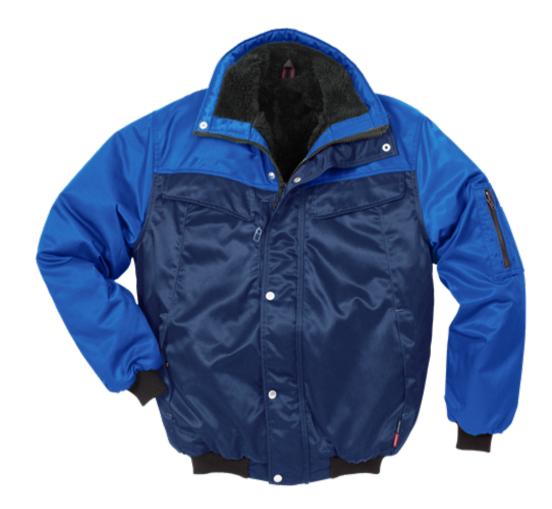

## **ICON WINTER PILOT JACKET**

ART. NO: 100809

Polydex, dirt, oil and water-repellent / Two-colour / Contrast stitching / Pile fleece lining / Quilted silky lining in sleeves / Ribbed cuffs and waist / Pile fleece lining in collar / Reflective detailing in side seams / Two chest pockets with internal pocket and flap / Mobile phone pocket with zip and storm flap / Sleeve pocket with zip / Diagonal cut from with side pockets integrated into seams / Inside pocket / Approved according to EN 342 / OEKO-TEX® certified.

Material: 100% polyester. Wadding 100% polyester. Lining 100% polyester.

Weight: 255 g/m<sup>2</sup>.

576 Navy/Royal Blue, 676 Royal Blue/Navy, 781 Light Army Green/Army Green, 866 Grey/Red, 965 White/Grey, 996 Black/Grey Color: