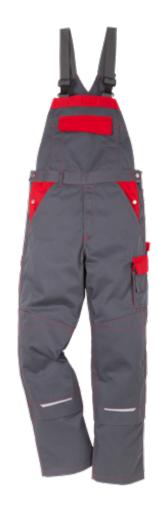

## ICON BIB'N'BRACE

ART. NO: 100806

Luxe fabric / Two-colour / Three-needle fell seams / Contrast stitching / Diagonal design on back / Knitted braces / Adjustable waist / Side opening to inner trousers / Zip fly / Diagonal cut over knee / Reflectors under knee pockets and over leg bottoms / Adjustable knee pockets integrated into seams / Bib pocket with flap / Leg pocket / Large pocket with flap / Mobile phone pocket with velcro strap / Outside pen pocket / Inside pocket with zip / Double CORDURA® reinforced folding rule pocket / Back pockets with pleats, one with flap / Hammer loop / Approved according to EN 14404 together with kneepads 127440 / Leasing laundry-tested according to ISO 15797 / OEKO-TEX® certified.

Material: 65% polyester, 35% cotton. Reinforcement 100% Polyamide.

Weight: 295 g/m<sup>2</sup>.

Color: 299 Khaki/Black, 576 Navy/Royal Blue, 586 Navy/Grey, 676 Royal Blue/Navy, 781 Light

Army Green/Army Green, 866 Grey/Red, 896 Grey/Black, 965 White/Grey, 996 Black/Grey