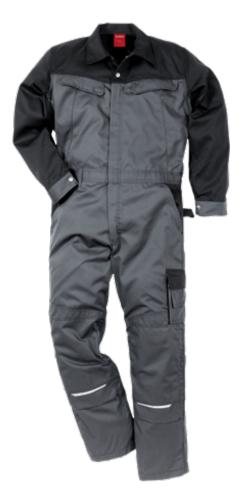

## ICON COVERALL

ART. NO: 100807

Luxe fabric / Two-colour / Three-needle fell seams / Contrast stitching / Diagonal cut on front / Diagonal cut over knee / Reflectors at front and back of legs / Adjustable knee pockets integrated into seams / Adjustable cuffs / Opening to inner trousers behind front pocket bearer / Two-way zip / Leg pocket with flap / Outside mobile phone pocket with velcro strap and pen pocket / Two chest pockets with internal pouch / Two side pockets / Inside pocket / Back pockets with pleats, one with flap / CORDURA® reinforced double folding rule pocket / Hammer loop / Approved according to EN 14404 together with kneepads 127440 / Leasing laundry-tested according to ISO 15797 / OEKO-TEX® certified.

| Material: | 65% polyester, 35% cotton. Reinforcement 100% polyamide.                                                                                    |
|-----------|---------------------------------------------------------------------------------------------------------------------------------------------|
| Weight:   | 295 g/m².                                                                                                                                   |
| Color:    | 299 Khaki/Black, 576 Navy/Royal Blue, 676 Royal Blue/Navy, 781 Light Army Green/Army<br>Green, 866 Grey/Red, 896 Grey/Black, 996 Black/Grey |
| Size:     | Regular: XS-3XL Tall: XS TALL-XL TALL                                                                                                       |