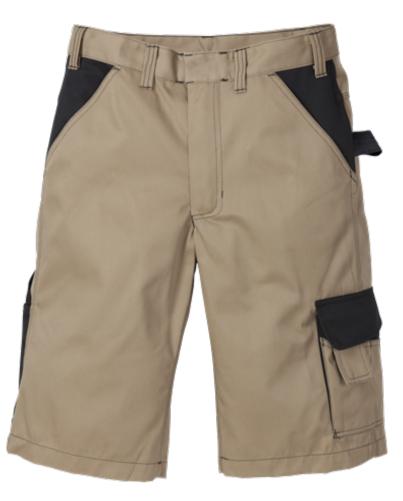

## **ICON SHORTS**

## ART. NO: 100808

Luxe fabric / Two-colour / Three-needle fell seams / Contrast stitching / Semi-low waist / Saddleback cut / Zip fly / Leg pocket with flap / Outside mobile phone pocket with velcro strap and pen pocket / Double CORDURA® reinforced ruler pocket / Side pockets / 2 back pockets with pleats, one with flap / Leasing laundry-tested according to ISO 15797 / OEKO-TEX® certified.

Material:65% polyester, 35% cotton. Reinforcement 100% Polyamide.Weight:295 g/m².Color:299 Khaki/Black, 576 Navy/Royal Blue, 586 Navy/Grey, 676 Royal Blue/Navy, 781 Light<br/>Army Green/Army Green, 866 Grey/Red, 896 Grey/Black, 965 White/Grey, 996 Black/Grey