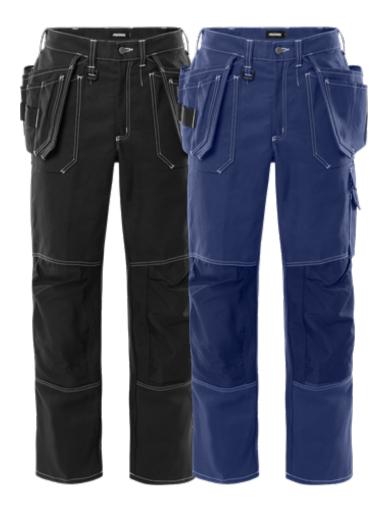

## CRAFTSMAN TROUSERS 255K FAS

ART. NO: 100282

2 tuckable, CORDURA®-reinforced loose-hanging pockets, one with 3 small pockets and tool loops, the other with extra pocket / 2 large front and back pockets / D-ring / 2 hammer loops, one adjustable / CORDURA®-reinforced folding rule pocket with pen pocket and button and loop for sheath knife / Leg pocket with flap, mobile phone pocket and concealed ID card pocket / CORDURA®-reinforced knee pockets with outside opening / Height adjustment for knee pads in knee pocket / Approved according to EN 14404 together with kneepads 124292 / OEKO-TEX® certified.

Material: FAS®, Fristads best twill, 100% cotton. Pockets exposed to wear and tear reinforced with

100% polyamide.

Weight: 375 g/m<sup>2</sup>.

Color: 541 Blue, 940 Black, 941 Dark Grey

Size: Tall: C158-C156 Regular: C44-C60 Short: D124-D120