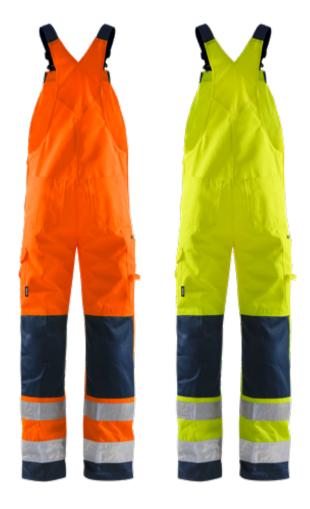

## HIGH VIS BIB'N'BRACE CLASS 2 1001 TH

ART. NO: 100003

Adjustable elasticated braces / Bib pocket with flap and button / 2 side pockets / 2 back pockets / Waist opening with buttons / D-ring / Leg pocket with flap and velcro fastening, phone pocket with flap and velcro fastening / Folding rule pocket with pen pocket and button and loop for sheath knife / Knee pockets with outside opening / Height adjustment for knee pads in knee pockets / Approved according to EN 14404 together with kneepads 124292 and EN ISO 20471 class 2 / Approved after 25 washes / Leasing-laundry tested according to ISO 15797 / OEKO-TEX® certified.

Material: 70% polyester, 30% cotton.

Weight: 295 g/m<sup>2</sup>.

Color: 171 Hi-Vis Yellow/Navy, 271 Hi-Vis Orange/Navy Size: Tall: C146-C156 Regular: C44-C66 Short: D92-D120