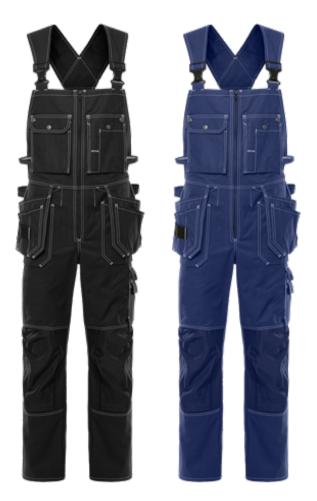

## **BIB'N'BRACE 51 FAS**

ART. NO: 100310

Adjustable braces with elastic part / Two-way zip at front / 2 chest pockets with pen pocket and 2 buttons and loops for sheath knife / 2 tuckable, CORDURA® reinforced loose-hanging pockets, one with extra pocket, the other with 3 small pockets and tool loops / 2 large front and back pockets / 2 hammer loops, one adjustable / Folding rule pocket with pen pocket and button and loop for sheath knife / Leg pocket with mobile phone pocket and concealed ID card pocket / CORDURA®-reinforced knee pockets with inside opening / Height adjustment for knee pads in knee pocket / Approved according to EN 14404 together with kneepads 124292 / OEKO-TEX® certified.

**Material:** FAS® Fristads best twill, 100% cotton. Pockets exposed to wear and tear reinforced with 100% polyamide.

- **Weight:** 375 g/m<sup>2</sup>.
- **Color:** 541 Blue, 940 Black
- Size: Tall: C146-C156 Regular: C44-C60 Short: D92-D132