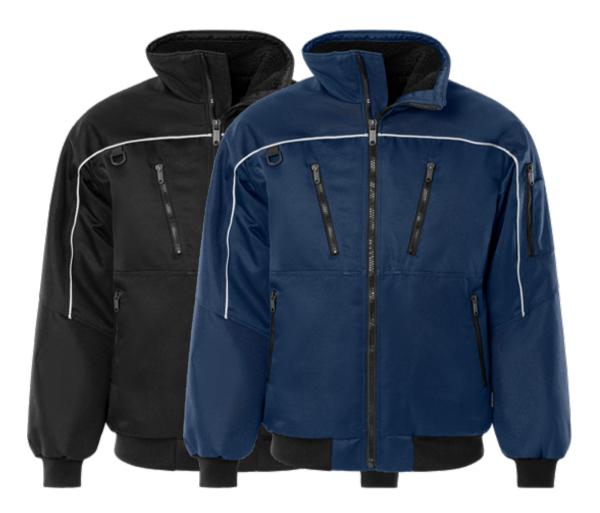

## **PILOT WINTER JACKET 464 PP**

ART. NO: 100498

Heavy reinforcement at shoulders and sleeves / Quilted lining / Fibre fur lined collar / Zip to top of collar / 2 chest pockets with zip / 2 D-rings / 2 front pockets with zip / Sleeve pocket with zip and pen pocket / Sleeve pocket with velcro fastening / 2 inside pockets / Earpiece loop / Elastic rib-knit cuffs and hem / Reflective piping at front and back / Zip in lining to make embroidery and transfer easier / Approved according to EN 342 / OEKO-TEX® certified.

Color: 331 Red, 540 Navy, 940 Black

Size: XS