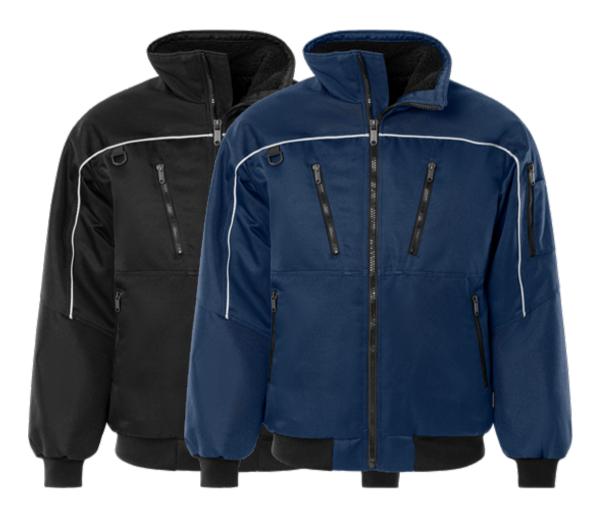

## **PILOT WINTER JACKET 464 PP**

ART. NO: 100498

Heavy reinforcement at shoulders and sleeves / Quilted lining / Fibre fur lined collar / Zip to top of collar / 2 chest pockets with zip / 2 D-rings / 2 front pockets with zip / Sleeve pocket with zip and pen pocket / Sleeve pocket with velcro fastening / 2 inside pockets / Earpiece loop / Elastic rib-knit cuffs and hem / Reflective piping at front and back / Zip in lining to make embroidery and transfer easier / Approved according to EN 342 / OEKO-TEX® certified.

Material: Polydex, water-repellent, 100% polyester. Quilted lining 100% polyester. Reinforcement

100% polyester.

Weight: Outer fabric 255 g/m<sup>2</sup>, lining 195 g/m<sup>2</sup>, reinforcement 300 g/m<sup>2</sup>.

Color: 540 Navy, 940 Black

Size: XS