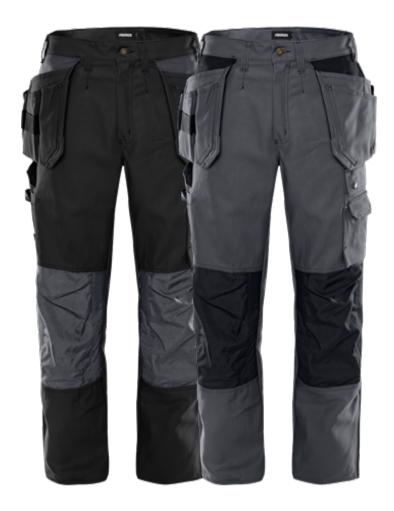

## CRAFTSMAN TROUSERS 288 PS25

ART. NO: 100547

Mechanical stretch fabric / 2 tuckable, CORDURA®-reinforced loose-hanging pockets, one with 3 small pockets and tool loops and the other with extra pocket / 2 side pockets / 2 CORDURA®-reinforced back pockets / D-ring / 2 hammer loops / CORDURA®-reinforced folding rule pocket with pen pocket, tool pocket and button and loop for sheath knife / Leg pocket with flap and snap fastening, phone pocket with flap and velcro fastening and ID-card pocket / Pre-shaped knees / CORDURA®-reinforced knee pockets with inside opening / Height adjustment for knee pads in knee pocket / Approved according to EN 14404 together with kneepads 124292 / Leasing-laundry tested according to ISO 15797 / OEKO-TEX® certified.

Material: 65% polyester, 35% cotton, mechanical stretch, brushed inside.

Weight: 290 g/m<sup>2</sup>.

Color: 299 Khaki/Black, 896 Grey/Black, 940 Black

Size: Tall: C146-C156 Regular: C44-C66 Short: D92-D120